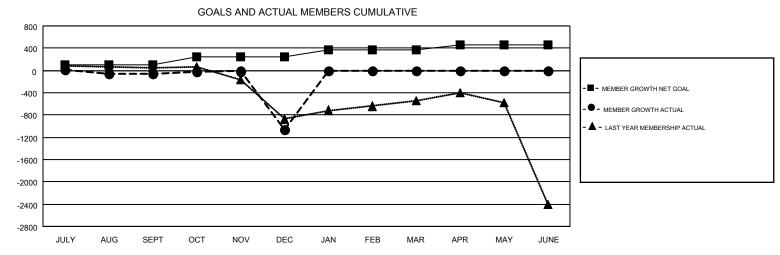

## GMT MONTHLY MEMBERSHIP PROGRESS REPORT

Multiple District 305

Results as of: 12/31/2019

**LOCATION: PAKISTAN** 

| GMT: OPEN     |               |             |               |                                |                           |                         | GMT CA 6                                     |  |
|---------------|---------------|-------------|---------------|--------------------------------|---------------------------|-------------------------|----------------------------------------------|--|
|               | Club          | os          |               | Members  RESULTS FOR 2019-2020 |                           |                         |                                              |  |
|               | RESULTS FOR   | R 2019-2020 |               |                                |                           |                         |                                              |  |
| QUARTER       | NEW CLUB GOAL | NEW CLUBS   | DROPPED CLUBS | QUARTER                        | MEMBER GROWTH NET<br>GOAL | MEMBER GROWTH<br>ACTUAL | DROPPED MEMBERS ACTUAL (including transfers) |  |
| JULY/AUG/SEPT | 3             | 0           | 11            | JULY/AUG/SEPT                  | 109                       | 283                     | 294                                          |  |
| OCT/NOV/DEC   | 4             | 3           | 32            | OCT/NOV/DEC                    | 141                       | 267                     | 1,236                                        |  |
| JAN/FEB/MAR   | 3             | 0           | 0             | JAN/FEB/MAR                    | 128                       | 0                       | 0                                            |  |
| APR/MAY/JUNE  | 3             | 0           | 0             | APR/MAY/JUNE                   | 88                        | 0                       | 0                                            |  |