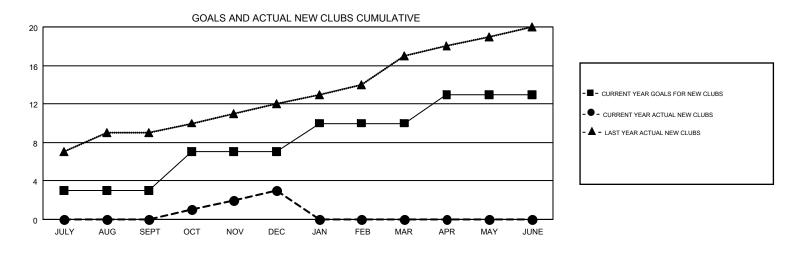

## GMT MONTHLY MEMBERSHIP PROGRESS REPORT

Multiple District 305

Results as of: 12/31/2019

**LOCATION: PAKISTAN** 

| GMT: OPEN     |               |             |               |                                |                           |                         | GMT CA 6                                     |  |
|---------------|---------------|-------------|---------------|--------------------------------|---------------------------|-------------------------|----------------------------------------------|--|
|               | Club          | os          |               | Members  RESULTS FOR 2019-2020 |                           |                         |                                              |  |
|               | RESULTS FOR   | R 2019-2020 |               |                                |                           |                         |                                              |  |
| QUARTER       | NEW CLUB GOAL | NEW CLUBS   | DROPPED CLUBS | QUARTER                        | MEMBER GROWTH NET<br>GOAL | MEMBER GROWTH<br>ACTUAL | DROPPED MEMBERS ACTUAL (including transfers) |  |
| JULY/AUG/SEPT | 3             | 0           | 11            | JULY/AUG/SEPT                  | 109                       | 283                     | 294                                          |  |
| OCT/NOV/DEC   | 4             | 3           | 32            | OCT/NOV/DEC                    | 141                       | 267                     | 1,236                                        |  |
| JAN/FEB/MAR   | 3             | 0           | 0             | JAN/FEB/MAR                    | 128                       | 0                       | 0                                            |  |
| APR/MAY/JUNE  | 3             | 0           | 0             | APR/MAY/JUNE                   | 88                        | 0                       | 0                                            |  |